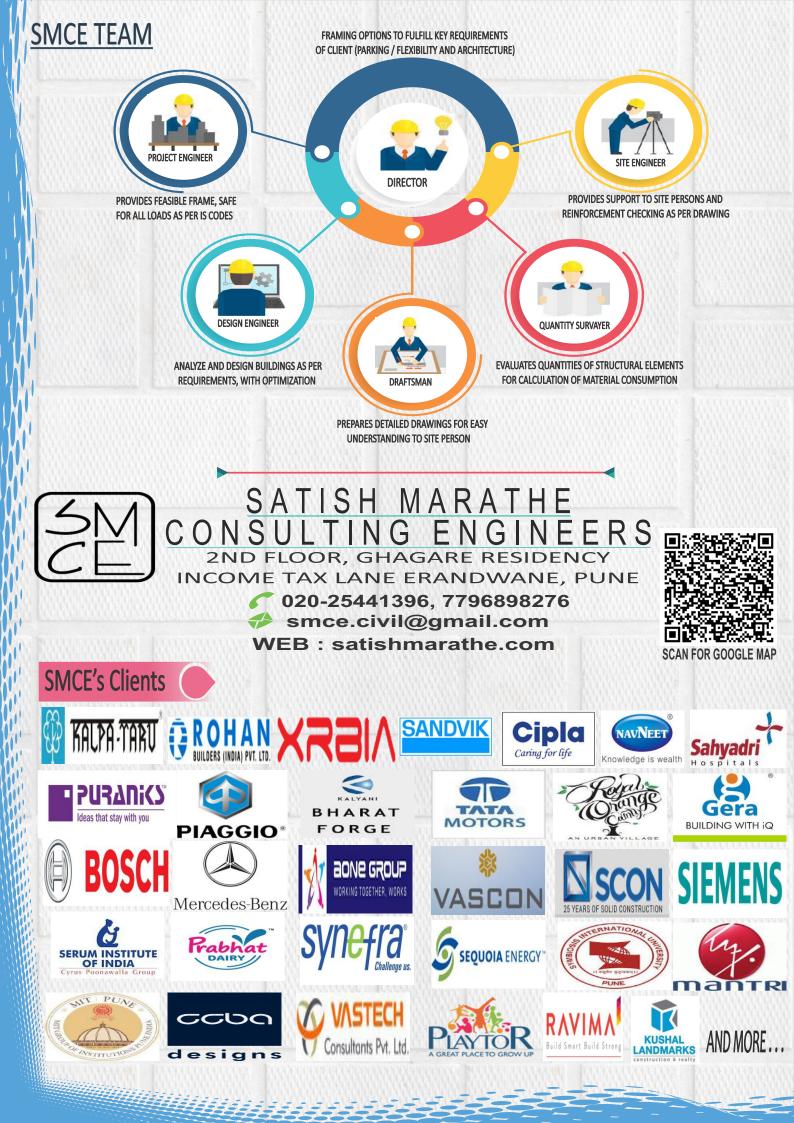

## LEADERSHIP

Mr. Satish Marathe (Director)

- Education
  - 1969 BE, Univ. Of Mysore, First class with several Gold Medals and awards.
  - 1971 MS (Structures) Univ. Of Florida
  - 1974 MBA Univ. Of North Florida
  - 1975 Professional Engineer Licensed to practice in state of Florida
  - Work Experience
  - 1971-1974 :- Started career in William T Mathis & Associates Jacksonville Florida, USA
    - 1974-1976 :- Worked at Sverdrup and Parcel, USA
    - 1976-1979 :- Consultancy in USA
  - 1971-Present :- SMCE in Pune
  - 1982-2002 :- Partner, BARLI Engineers, Pune
  - 1997-2008 :- QUEST- Project management consultancy, Completed 325000 sq.ft. work in 5-1/2 months for MIT Loni Campus.
  - 1995-2017 :- Taught TOS (Theory of Structures) in M.M.College of Arch. and Abhinav College in Pune

#### ABOUT SMCE

**SMCE** is a firm working in the field of structural design for the past **42 years**. Our mission is to achieve the best possible solution for each project. The structure has to be **Economical**, **Safe** and **Durable**. Our clients should be be satisfied with every aspect of SMCE's service.